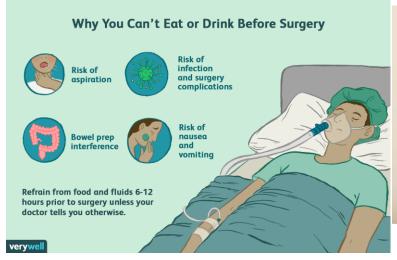

## Prepared for having an operation

https://www.nhs.uk/conditions/having-surgery/preparation/

You can find more information on this NHS website to be prepared

## Stop Eating and Drinking Before Anesthesia or Sedation