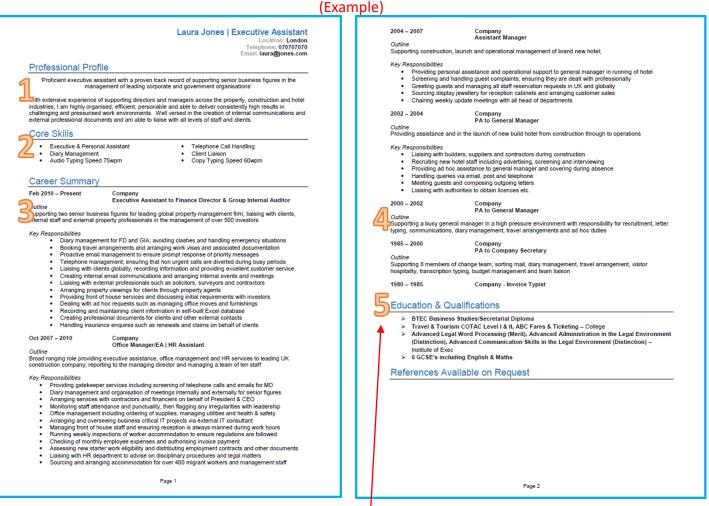

#### Creating a CV

https://standout-cv.com/blogs/cv-writing-advice-blog/115702276-example-of-a-good-cv

This example is an admin and business support

Look up the website and find the related job or college/university that will give you some ideas and better examples

\*Make sure no more than 2 pages\*

Look up the website, find the number each and it will explain what it is for