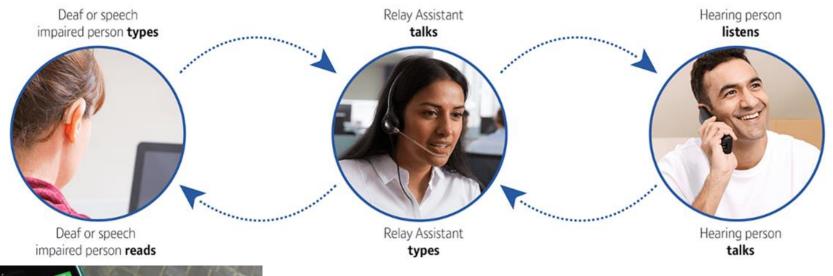

# You can ring <u>anyone</u> by use the relay service app in your own mobile phone or tablet

A typical call using Next Generation Text (NGT)

Always add 18001 with the phone number of the person you want to call

## Next Generation Text

Next Generation Text (NGT) - helping people with hearing and speech difficulties communicate with anyone over the phone, using the relay service

Download our app