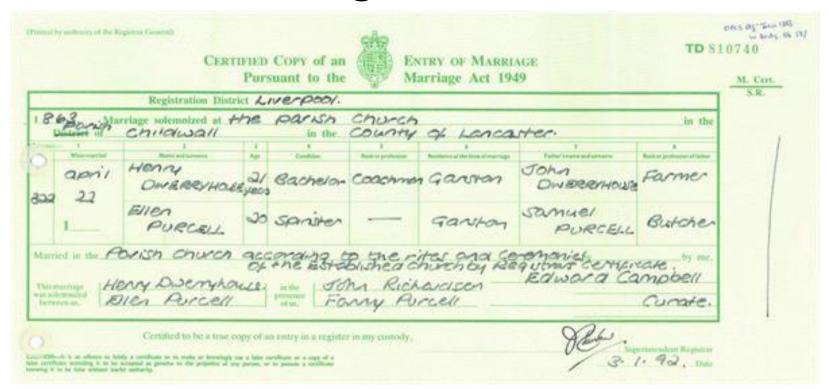

|
| Claimant must provide full bank details if money                                                 |
| is to be paid directly into account                                                              |
| Form requires claimant's signature which could be                                                |
| signature which could be scanned in and copied by identity fraudsters                            |
|                                                                                                  |





## Relationships



What types of relationships can you have and with who?

Good relationships





Bad relationships



### Relationships

http://kidshealth.org/en/teens/healthy-relationship.html

## Marriage Certificate



# How to apply for Disabled bus pass.







Need photo taking when apply pass

| APPLICATION FORM FOR A DISABLED PERSON'S BUS PASS                                                                                                                                                                                                                          |                                                                                                               |                |         |           |            |       |          |      |                  |       |       |                                     |               |               |
|-------------------------------------------------------------------------------------------------------------------------------------------------------