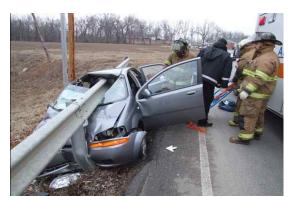

## Emergency services

How do you contact the emergency services?

http://www.emergencysms.org.uk/

#### **Emergency**

If you see or involved the person is in very danger of injury or whose/you life is at risk, you can text 999 for police, medical attention or fire. You need to register firstly -

https://www.avonandsomerset.police.uk/contact-us/british-sign-language-(bsl)/emergency-text-service/