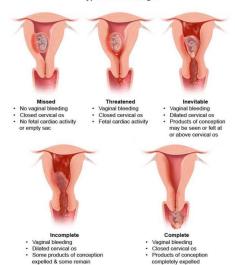

### Pregnancy process

If you see your GP or midwife because of vaginal bleeding or other symptoms of miscarriage, you may be referred to an early pregnancy unit at a hospital for tests.

Types of Miscarriages

It'll be a similar process of loss baby

Look up the website for more details and advices https://www.nhs.uk/conditions/miscarriage/diagnosis/