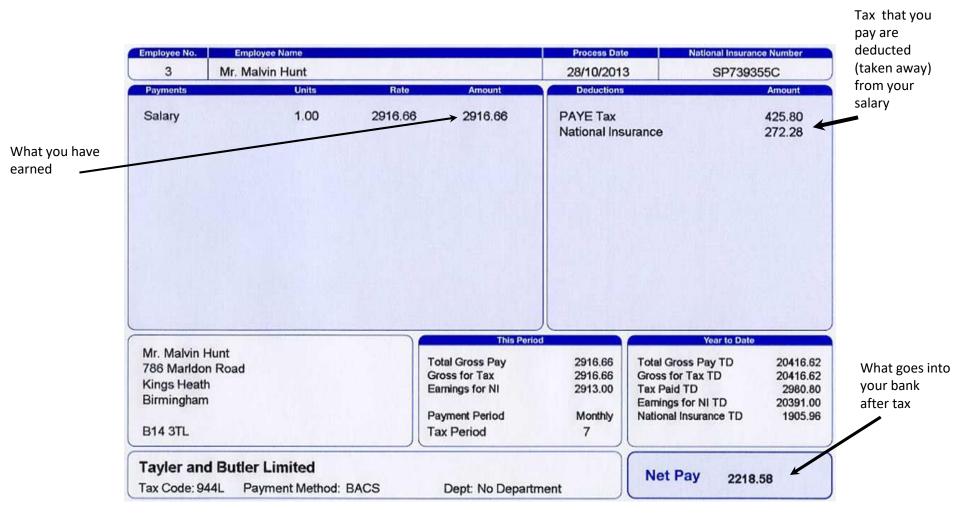

## Wages

When you get a job you get a wages slip with lots of information on it.

The money you earn is paid directly into your bank