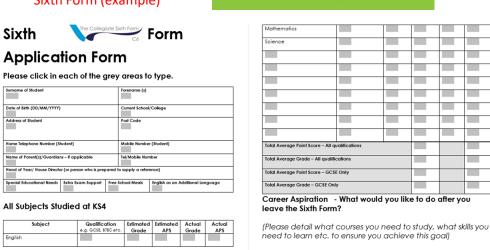

#### Sixth Form, College, University

APPLY NOW

Google and find the places of local Sixth Form, college or university that you liked

Apply the course you wanted College (example)

Sixth Form, college or university are different system to apply.

#### Did you know?

You can apply Maths or English for FREE as a part time course at any local college you wanted. Remember ask for BSL interpreter

Sixth Form (example)

https://www.ucas.com/undergraduate/applying-to-university