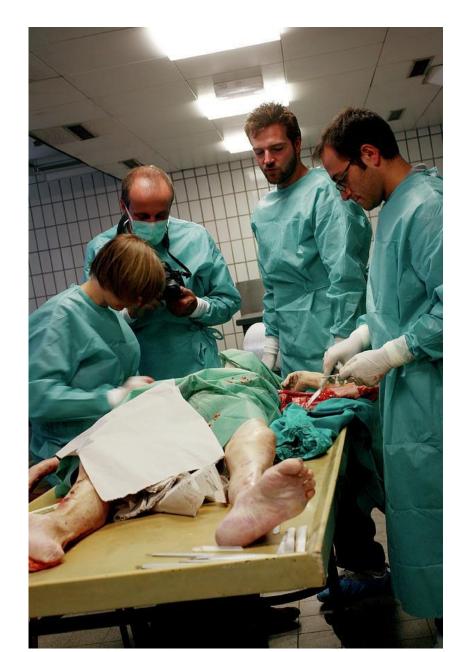

## Prepared for having an operation

https://www.nhs.uk/conditions/having-surgery/preparation/

You can find more information on this NHS website to be prepared

## Stop Eating and Drinking Before Anesthesia or Sedation