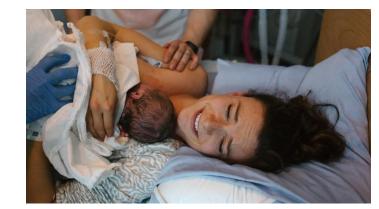

### Giving birth (labour)

4 Delivery of lower body and umbilical cord

#### Eventually, gave birth to a baby!

(3) Delivery of posterior shoulder