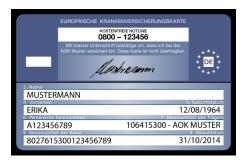

# How do they access their Audiology needs

Cochlear Care (Cochlear users only):

Tel: 0193 226 3630

Text: 0790 358 3780

Email: ukcare@cochlear.com

Helpdesk (Spares & Repairs)

Tel: 0115 948 5538

Text: 0797 619 0028

Email: naip@nuh.nhs.uk

https://www.nuh.nhs.uk/naip/

Find your local hospital if they can provide parts such as batteries, re-tubing of hearing aid, ear health check and advice

Type – 'audiology' and find the NHS service by your postcode for the contract with more details

https://www.nhs.uk/service-search/