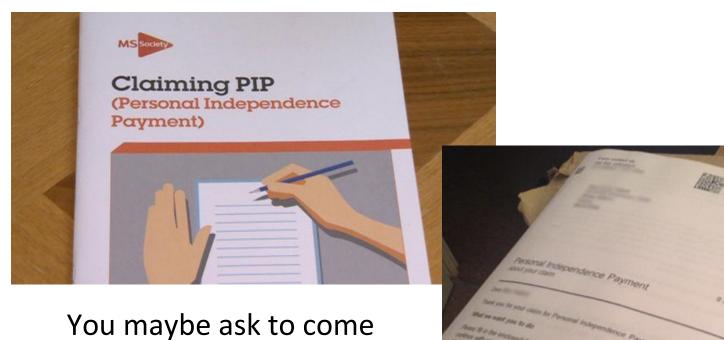

#### When will you need to see a social worker?

- Smoke alarm
- Minicom
- Vibrating alarm clock
- Any other serious problems example help with PIP (DLA)
- https://www.sheffield.gov.uk/caresupport/adult/supportavailable/sensoryimpairment.html