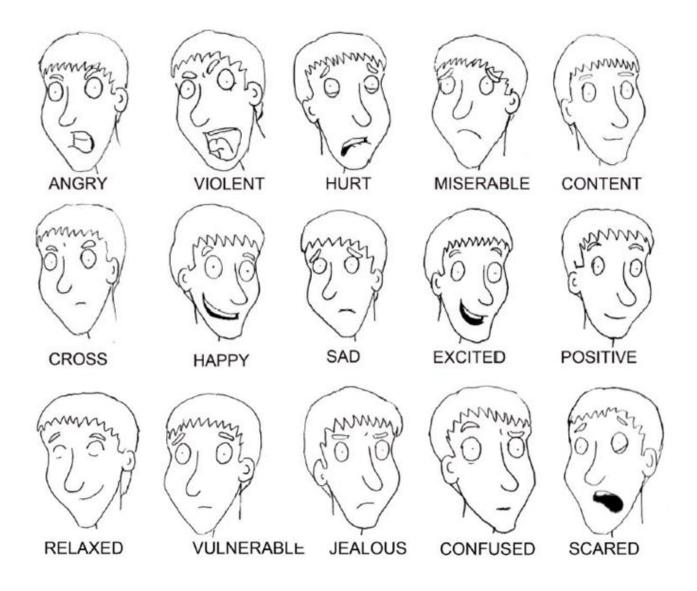

## How do you feel?

#### **Anger Management for Deaf Young People**

- How to copy with negative situations
- That why it's very important for deaf young people know how to manage their emotions.

You need to think twice before how you act.