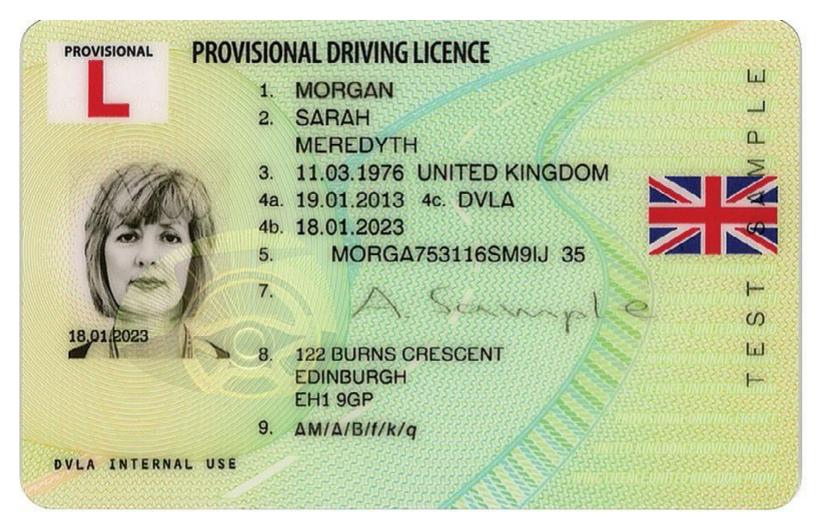

assport type                                           | Apply online | Apply by paper form |
|---------------------------------------------------------|--------------|---------------------|
| Adult (16 and over) standard 34-page passport           | £75.50       | £85                 |
| Adult (16 and over) 50-page frequent traveller passport | £85.50       | £95                 |
| Child (under 16) standard 34-page passport              | £49          | £58.50              |
| Child (under 16) 50-page frequent traveller passport    | £59          | £68.50              |
| Passport for people born on or before 2 September 1929  | Free         | Free                |

## Filling in a passport





# Filling in a provisional driving licence







### Driving licence 'learning drive' Card



You can learn to drive with any driver - they must 21 or over. - they have held a full license for at least three years.

It is not a fully drive license

#### Theory test for driving





#### Theory test: cars

#### Contents

- Booking your test
- Theory test revision and practice
- What to take to your test
- Multiple-choice questions
- Hazard perception test
- Pass mark and test result
- If you have a reading difficulty, disability or health condition

If you are deaf or disabled who is struggling to read or has BSL interpreter booked, you will be allowed to have extra time on the exam You will need to apply the gov.uk online



https://www.gov.uk/theory-test/reading-difficulty-disability-or-health-condition

Theory test passed? Congratulations!
You will need to book the practical te