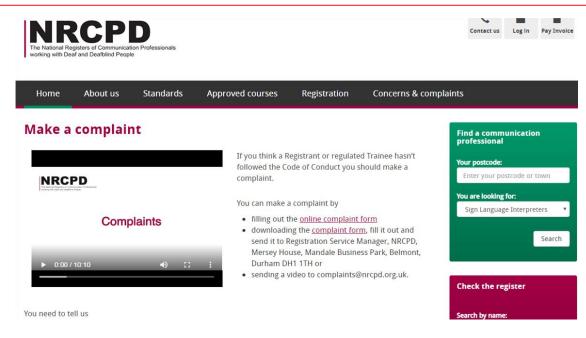

If you are not satisfied with your interpreter for any reasons or general situations, you can make a complaint with the registered interpreter service

https://www.nrcpd.org.uk/make-a-complaint