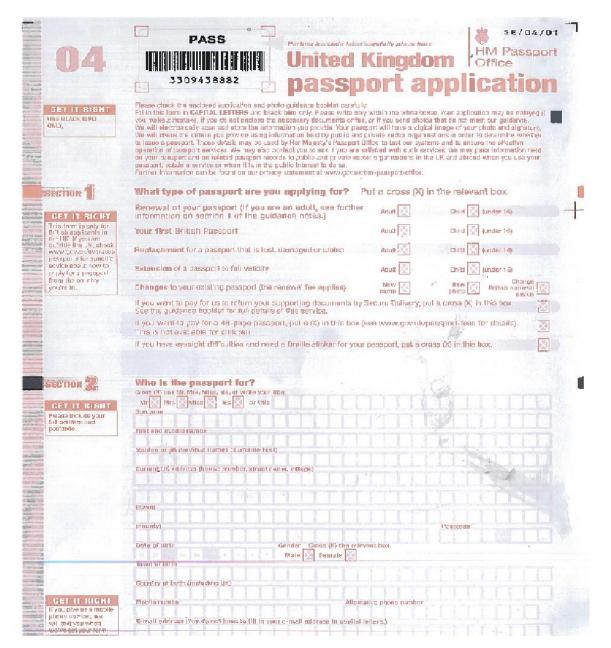

#### How to apply for a Passport

Home > Passports, travel and living abroad > Passports

## Apply online for a UK passport

Ð

The rules for passports, driving, EHIC cards, pet travel and more may change after the UK leaves the EU. <u>Act now so you can travel as planned</u>.

You can apply for, renew, replace or update your passport and pay for it online.

#### Related content

Passport fees

Get a passport photo

<u>Change your name or personal details on your passport</u>

Getting your first adult passport

Get a passport for your child

Check a passport for travel to Europe after Brexit

#### Don't forget take a photo!

Need photo taking when apply pass

| Sta | rt now > |
|-----|----------|
|     |          |

You will apply in the step by step

| Passport type                                           | Apply online | Apply by paper form |
|---------------------------------------------------------|--------------|---------------------|
| Adult (16 and over) standard 34-page passport           | £75.50       | £85                 |
| Adult (16 and over) 50-page frequent traveller passport | £85.50       | £95                 |
| Child (under 16) standard 34-page passport              | £49          | £58.50              |
| Child (under 16) 50-page frequent traveller passport    | £59          | £68.50              |
| Passport for people born on or before 2 September 1929  | Free         | Free                |

## Filling in a passport