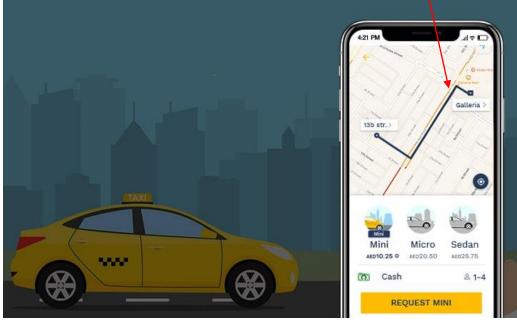

#### Getting a job

Where can you find jobs advertised?

http://www.fish4.co.uk/jobs/