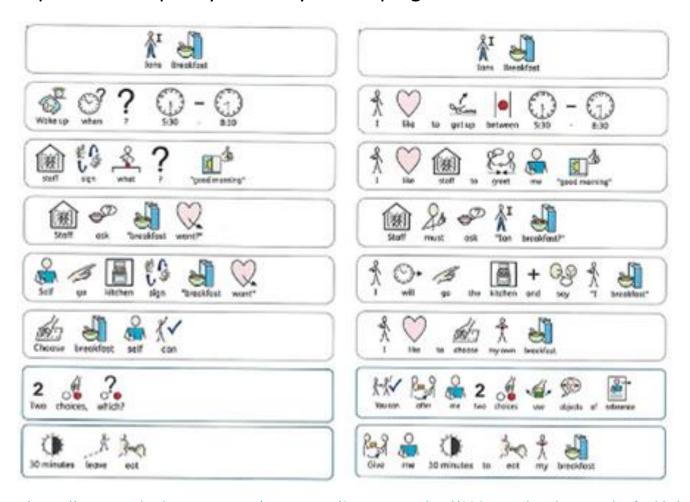

#### Why are we doing this?

- What do they need to know?
- Why?
- Where will they get help?
- How can they be responsible for themselves?
- How can they equip their knowledge to do this?
- Who can they go to for help?
- They will be well prepared before they leave school, to enter the hearing world!