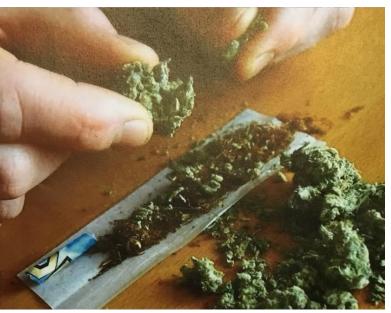

#### Aware of Drugs

# What happened to drug habit changed you over years?

#### Before After

#### Famous people with drug habit

Before After

Before After

Famous people have a plenty of money in their bank or people who thieved money or use their savings so they can spend on the drugs easily. Bad idea!

If they were struggling with fame or not, they could have asked for help = rehab!

Ask NHS for help or more details; https://www.nhs.uk/live-well/healthy-body/advice-for-the-families-of-drug-users/