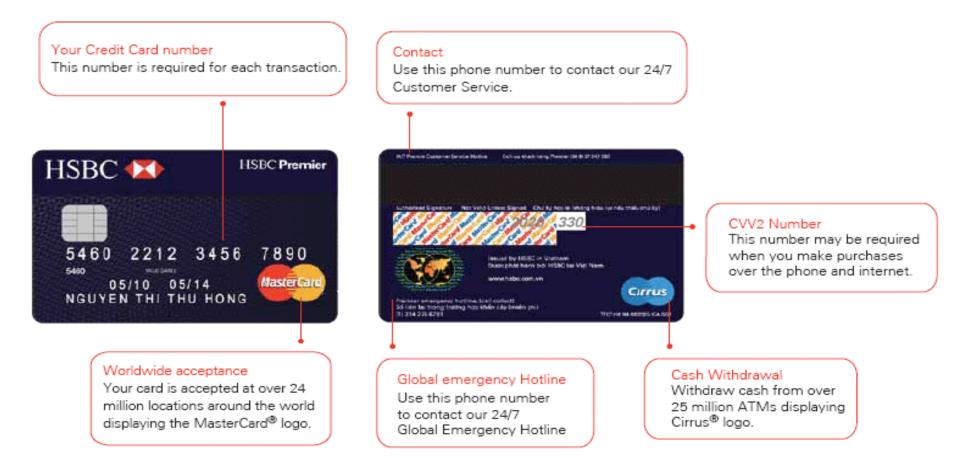

#### **Debit card**

This is linked to your bank account so every time you buy something it takes out the money straight away.

You will have your own 4 digit pin number.

You **MUST** keep this private and safe

## Credit/store cards

#### Credit cards