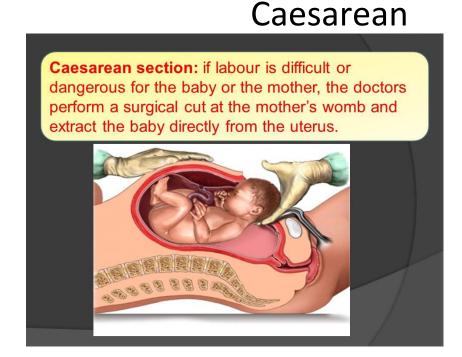

### Giving birth (labour)

4 Delivery of lower body and umbilical cord

#### Eventually, gave birth to a baby!

(3) Delivery of posterior shoulder