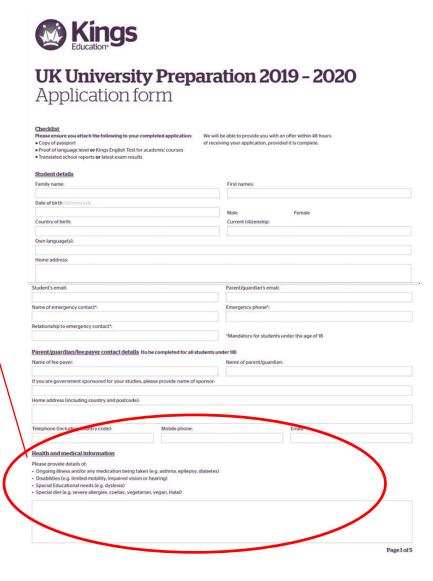

# How you can get help at Sixth Form, College, University?

When you apply the any application, ALWAYS mention about your disabled information such as deaf and what you needed for access to the education.

They should be contacted with you for the meeting or email about what you need such as a note taking, BSL interpreter or communication support worker etc.

Its their responsibility to booking them for you. However you might need to sign, confirm or ask for arrange to make a new appointment with them. They will give you the link and you can log in to confirm.

You can apply for Disabled Students' Allowances (DSAs) to cover some of the extra costs •

https://www.gov.uk/disabled-students-allowances-dsas

https://www.ucas.com/undergraduate/applying-university/individual-needs/disabled-students