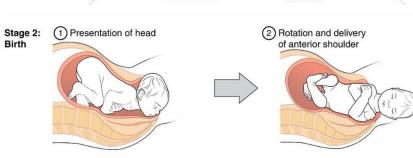

### Giving birth (labour)

4 Delivery of lower body and umbilical cord

#### Eventually, gave birth to a baby!

(3) Delivery of posterior shoulder