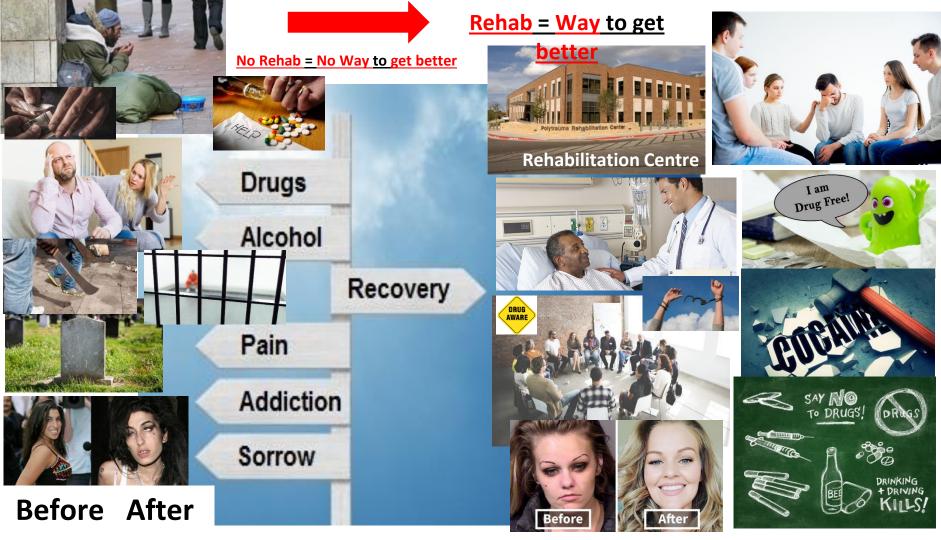

# What happened to drug habit changed you over years?

#### Before After

#### Famous people with drug habit

Before After

Before After

Famous people have a plenty of money in their bank or people who thieved money or use their savings so they can spend on the drugs easily. Bad idea!

If they were struggling with fame or not, they could have asked for help = rehab!

Ask NHS for help or more details; https://www.nhs.uk/live-well/healthy-body/advice-for-the-families-of-drug-users/

## Why rehab is important?