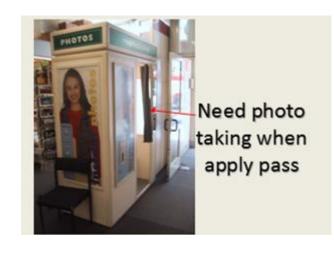

#### Don't forget take a photo!

Need photo taking when apply pass

| Sta | rt now > |
|-----|----------|
|     |          |

You will apply in the step by step

| Passport type                                           | Apply online | Apply by paper form |
|---------------------------------------------------------|--------------|---------------------|
| Adult (16 and over) standard 34-page passport           | £75.50       | £85                 |
| Adult (16 and over) 50-page frequent traveller passport | £85.50       | £95                 |
| Child (under 16) standard 34-page passport              | £49          | £58.50              |
| Child (under 16) 50-page frequent traveller passport    | £59          | £68.50              |
| Passport for people born on or before 2 September 1929  | Free         | Free                |