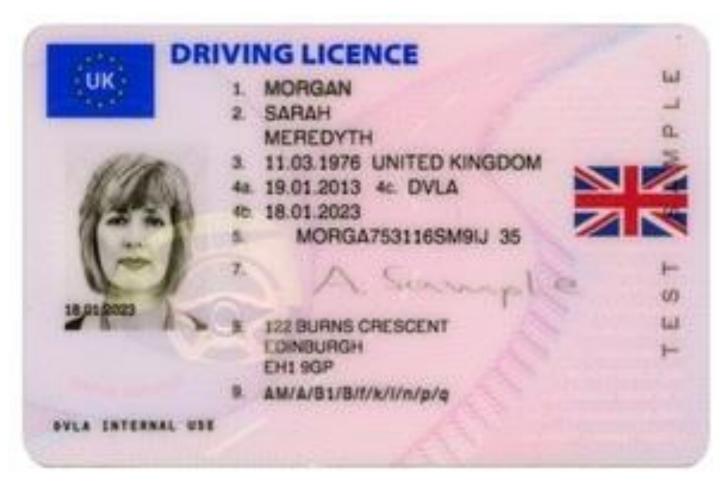

## **Driving licence Card**

When you passed your driving test unless you have a theory test passed

You will receive a fully drive license