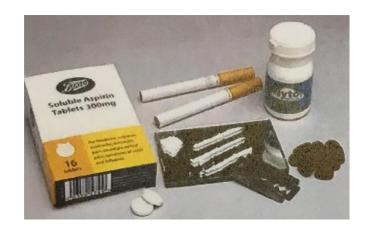

#### Aware of Drugs

# What happened to drug habit changed you over years?

#### Before After

#### Famous people with drug habit

Before After

Before After

Famous people have a plenty of money in their bank or people who thieved money or use their savings so they can spend on the drugs easily. Bad idea!

If they were struggling with fame or not, they could have asked for help = rehab!

Ask NHS for help or more details; https://www.nhs.uk/live-well/healthy-body/advice-for-the-families-of-drug-users/