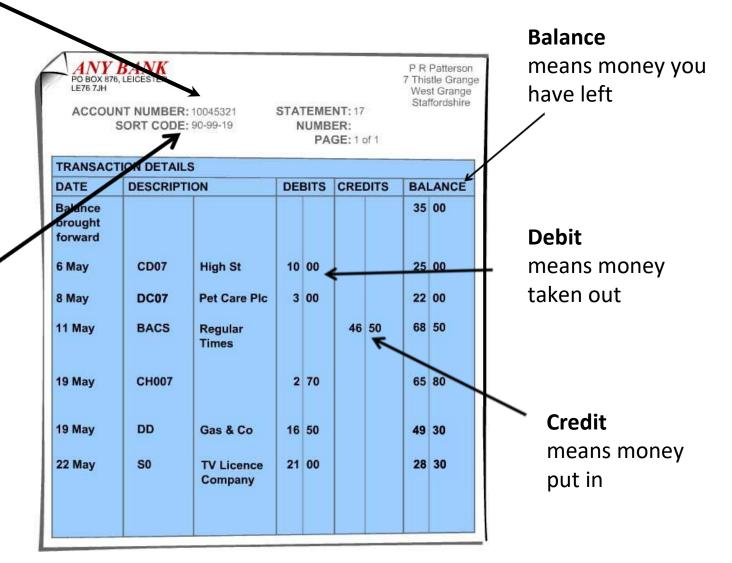

## Bank statement

Account number this is personal to you

Sort code identify the bank and where it is