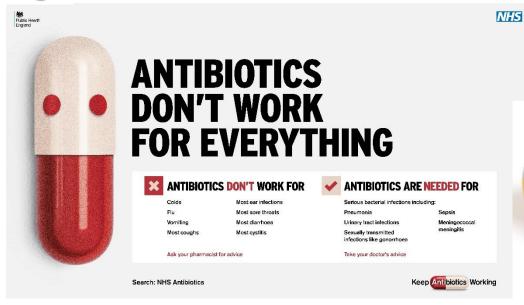

#### **Medications**

#### WHAT IS PARACETAMOL?

Continue

Paracetamol is commonly prescribed to relieve pain and fever. Proper mechanism of action is not know for Paracetamol.

#### Paracetamol treats following condition/s:

- 1. Headache
- 2. Fever and Cold
- 3. Muscle ache
- 4. Arthritis
- 5. Backache
- 6. Toothache