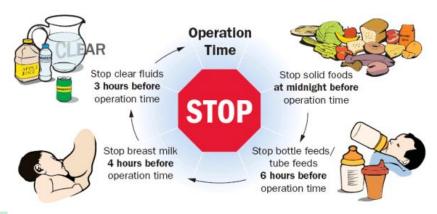

ud agencies that see your paper prescription now. Sometimes dispensers may see that you have nominated another dispenser. For example, if you forget who you have nominated and ask them to check or, if you have nominated more than one dispenser. Dispensers will also see all the items on your reorder slip if you are on repeat prescriptions.

For more information visit <a href="https://www.hscic.gov.uk/epspatients">www.hscic.gov.uk/epspatients</a>, your pharmacy or GP practice.

April 2013 ref: 4742

https://assets.nhs.uk/prod/documents/eps-patient-information-sheet.pdf

## Prepared for having an operation



https://www.nhs.uk/conditions/having-surgery/preparation/

You can find more information on this NHS website to be prepared



## Stop Eating and Drinking Before Anesthesia or Sedation







# Teenagers, Contraception and pregnancy



http://www.nhs.uk/Conditions/contraception-guide/Pages/contraception.aspx

What happens if I get pregnant?









http://www.nhs.uk/conditions/pregnancy-and-baby/pages/teenager-pregnant.aspx

### Pregnancy process



























If you see your GP or midwife because of vaginal bleeding or other symptoms of miscarriage, you may be referred to an early pregnancy unit at a hospital for tests.

Types of Miscarriages



It'll be a similar process of loss baby

#### **Abortion**

Remove the embryo or fetus from the womb cause by take the abortion pill or operation. In fact, this is ending of pregnancy process



#### Ultrasound baby scan

You may have two scans

- at 8 to 14 weeks
- between 18 and 21 weeks





If you're unsure, ask