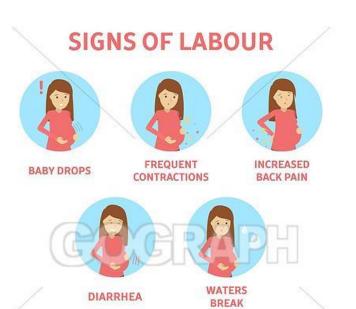

### Giving birth (labour)

4 Delivery of lower body and umbilical cord

#### Eventually, gave birth to a baby!

(3) Delivery of posterior shoulder