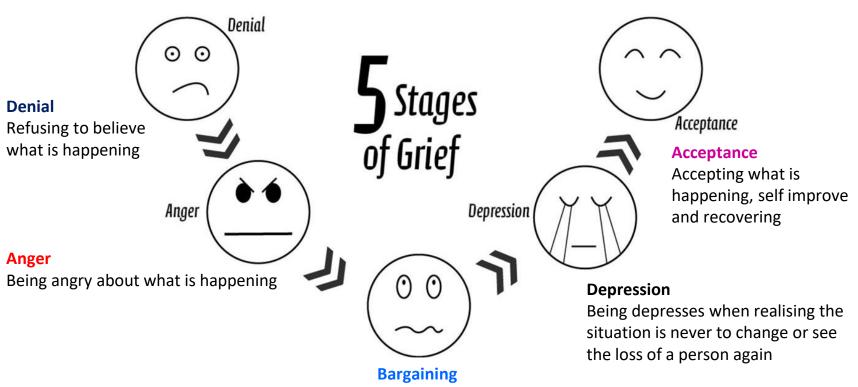

## How do you feel?

#### **Anger Management for Deaf Young People**

- How to copy with negative situations
- That why it's very important for deaf young people know how to manage their emotions.

You need to think twice before how you act.