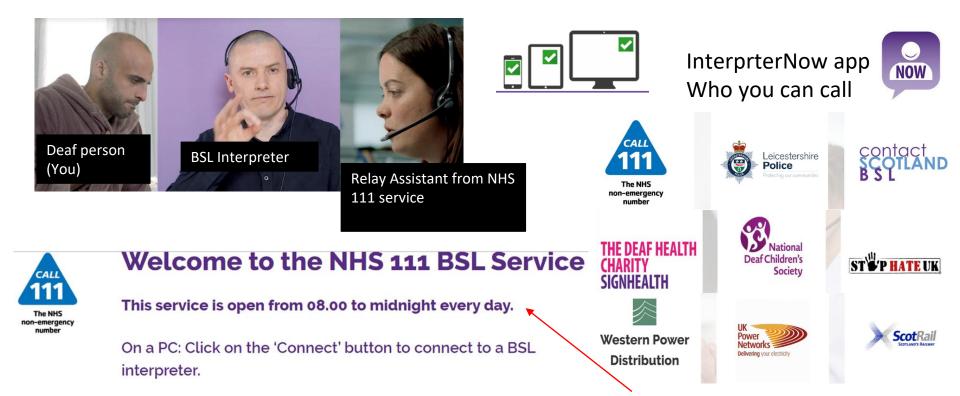

# You can ask for help with the video call by online or on the mobile phone rather than rely on the

111 is useful if your GP is closed

or outside normal hours

#### person

Get help online or on the phone

InterpreterNow app.

https://www.nhs.uk/using-the-nhs/nhs-services/urgent-and-emergency-care/nhs-111/

NHS 111 can help if you have an urgent medical problem and you're not sure what to do.

On a phone or tablet: Tap on the NHS 111 logo in the